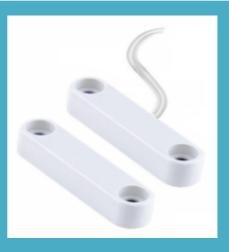

## **HEAVY DUTY MAGNETIC CONTACT NYSMC501**

## Features: NYSMC501

- Used for protecting all type of doors and windows.
- High quality of ABS material
- Available wider gap distance
- Convenient surface mounting

## Specifications

- Size: 50 x 11 x 11
- Max. Contact Rating: 28 VDC ; 0.5A ; 10W
- Net Weight: 22 gm.
- Color Available: White

- Magnetic Contact Type: Normally Close (NC)
- Sensor Range: 32 mm (±5%)
- Installation: Surface Mount
- Wire Length: 280 mm

NYSCOM Magnetic Contact Sensor NYSMC501 is specially designed for protecting all types of doors and windows. The door contact sensors are suitable for central or standalone control monitoring systems. It can be used for closed circuit wiring. When the door open or circuit is open, the monitoring system will trigger instantly and vice versa.